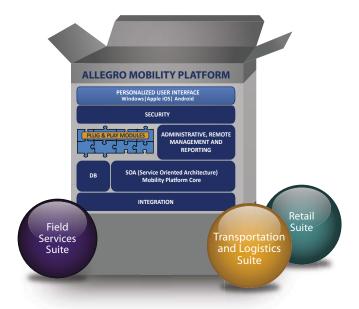

# Flexible, Scalable and Secure

Each of the Allegro software suites (Field Services, Transportation and Logistics, and Retail Management) are powered by the Allegro Mobility Platform, a true enterprise-level mobile application platform offering unified security, administration, remote management, reporting and integration functions.

### Allegro Mobility Platform (Cross-device, Cross-OS – Windows, Apple iOS, Android)

- ✓ Personalized multi-lingual user interface for your mobile users
- ✓ Advanced security functions to defend against intrusions and exposures caused by un-authorized access
- ✓ SOA-based plug & play modules to support the rapid configuration of your mobile solution
- ✓ Centralized remote management for the administration of users, software and devices
- ✓ Platform databases support the plug & play modules and record key events, transactions and user activities
- √ The advanced SOA (Service Oriented Architecture) core supports the platform's flexibility and scalability
- ✓ Numerous custom and pre-defined integrations including integrations certified with SAP and other systems
- ✓ (MDAP / MEAP Mobile Enterprise Application Platform)

### **Field Services Suite**

- Managing the Workforce
- Accessing Remote Knowledge
- Energizing the Customer Experience

### **Transportation and Logistics Suite**

- Streamlining the Warehouse/DC
- Improving Driver Communications
- Energizing the Customer Experience

### **Retail Management Suite**

- Optimizing the Supply Chain
- Boosting In-store Efficiency
- Energizing the Customer Experience

For more information or to schedule a software demo, contact Allegro at: solutions@allegrowireless.com / 888-626-5262