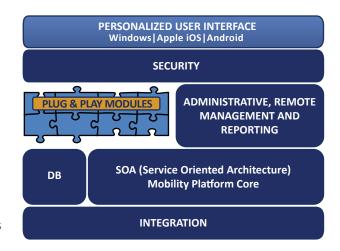

# Allegro Mobility Platform (MDAP / MEAP - Mobility Enterprise Application Platform)

- SOA architecture for Plug & Play app configuration
- Core application, integration and security engines
- AMP-RS real time device management suite
- Rich or thin client (Windows, Apple iOS & Android)
- Cloud-based, hosted or client-server
- Ongoing monitoring, application maintenance and support

### Allegro Mobility Platform (Cross-device, Cross-OS – Windows, Apple iOS, Android)

- ✓ Personalized multi-lingual user interface for your mobile users
- ✓ Advanced security functions to defend against intrusions and exposures caused by un-authorized access
- ✓ SOA-based plug & play modules to support the rapid configuration of your mobile solution
- ✓ Centralized remote management for the administration of users, software and devices
- ✓ Platform databases support the plug & play modules and record key events, transactions and user activities
- √ The advanced SOA (Service Oriented Architecture) core supports the platform's flexibility and scalability
- ✓ Numerous custom and pre-defined integrations including integrations certified with SAP and other systems
- ✓ (MDAP / MEAP Mobile Enterprise Application Platform)